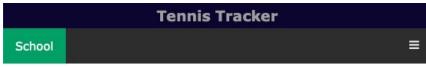

# **Team Page**

List all your current (within 10 days), future (more than 10 days), and past tournaments.

- 1 VIEW MATCH Link to view all updated matches in tournament
- 2 <u>UPDATE</u> Link to update the match scores
- MATCH FLIER Creates Flier with QR codes to print and post at matches. This PDF will allow fans to view scores or join in on updating matches.
- 4 <u>TOURNAMENT EDIT</u> Link to change player names, add more matches, or update specifics to the tournament.