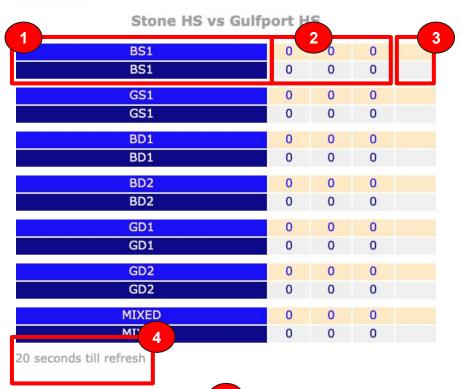

### Stone HS vs Gulfport HS BS<sub>1</sub> 0 BS1 GS1 GS1 0 0 0 BD1 0 BD1 0 0 0 BD2 0 BD2 0 0 0 GD1 0 GD1 0 0 0 GD2 0 GD2 0 0 0 MIXED 0 MIXED 0 0 0 9 seconds till refresh

**Tennis Tracker** 