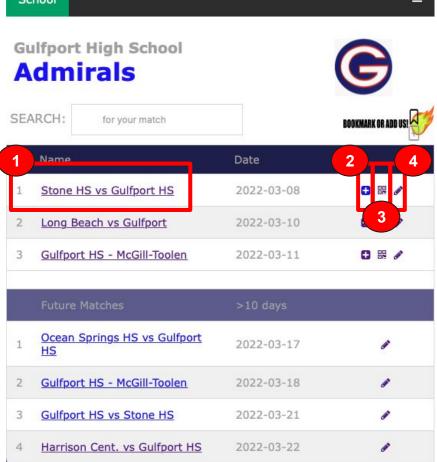

# **View Match Page**

List all your current matches within the chosen tournament.

- Home (top) and Away (bottom) players
- Scores for Set 1, 2, and 3 as fan-updated.
- When match is over, winner is determined by algorithm my most sets won
- Page will automatically update every 30 seconds
- **TEAM PAGE** This links to your team's page.