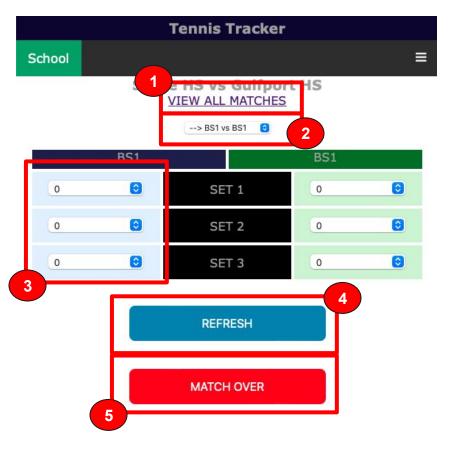

# **Update Page**

Allows fans at tournament to update match scores, and have them post live.

- 1 VIEW MATCH Link to view all updated matches in tournament
- 2 Select the match that updater wants to update.
- Select the set score. 3rd set tiebreaker is only 1 game and not the individual points won.
- After score has been selected, press refresh to upload modifications to server. Scores will NOT update unless clicked.
- When match is over and winner decided, click this to finalize and declare winner. If a mistake is made, go back in and update match.