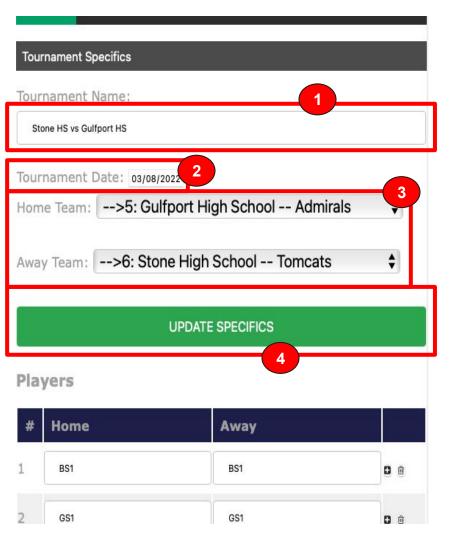

# **Tournament Specifics**

Modify the specifics of the tournament

- Modify the name of the tournament.
- 2 Select the date of the tournament.
- Select the Home and Away Team. If team isn't available, a new team will need to be added.
- 4 After all updates entered, click this button to upload changes.