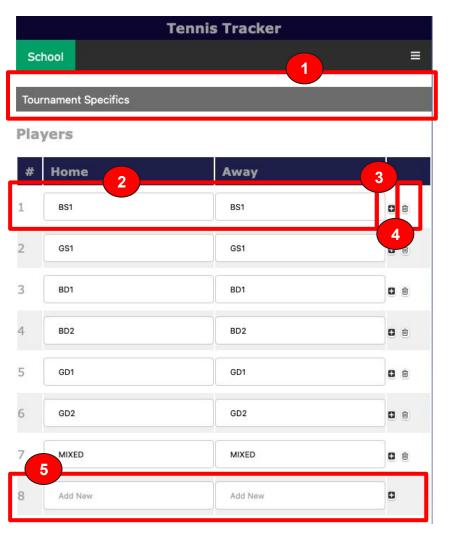

## **Tournament Edit**

Modify the specifics of the tournament

- 1 TOURNAMENT SPECIFICS modify details of the tournament itself
- Modify Players Names.
- After you update a line (set of players), click this button to upload changes. You MUST click this for changes to stick!
- Will delete both players permanently.
- 5 Add new players to tournament.